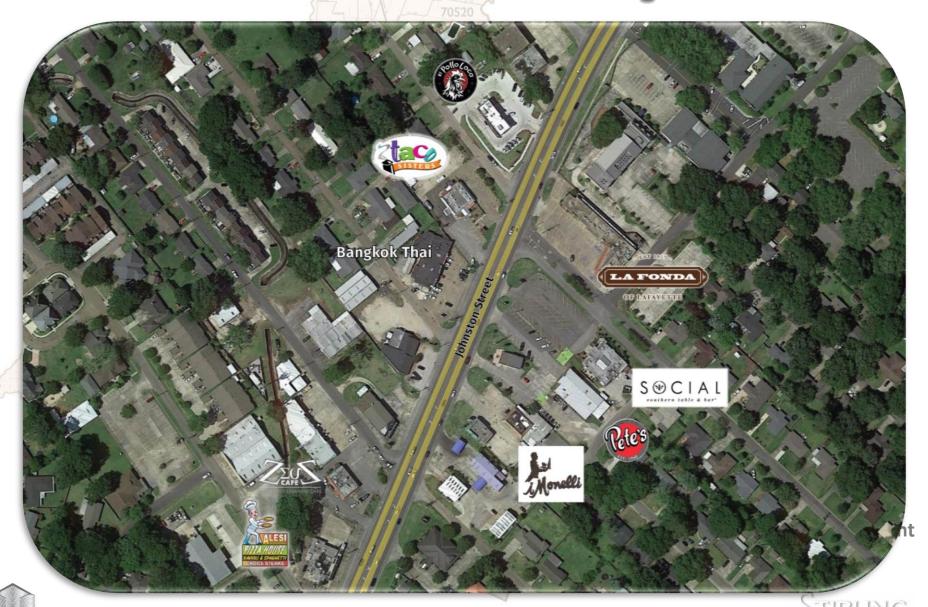

# 2018 Retail Sales

\$6.05 B \( \to 4.01\%\) INCREASE OVER 2017

RESTAURANTS

1.53%

4TH QUARTER **→** 10.47%





#### Other Notable Sales Trends

**WOMEN'S APPAREL** 

3.52%

**SHOES** 

2.31%

**AUTO DEALERS** 

7.43%

**APPLIANCES** 

21.01%

**BOWLING** 

77.75%

**BOOK STORES** 

11.24%

**FUNERAL HOMES** 



5.47%



#### Retail Sales - Actual vs 2.5% Increase





### **Scott and Carencro**



2019



## **North Lafayette**





#### **Downtown Lafayette**

Lafayette began its' retail history downtown in 1895.



CENTRAL

PIZZA & BAR



Meaningful momentum in our urban core

**Competition for concepts** 

Both residential and office demand



# **College at Johnston**









# CBL



















Winn\Dixie |





KOHĽS



???





Sears home & life

















# Lafayette Parish Retail Sales Total 2009-2018

Source: Lafayette Economic Development Authority

| 2009<br>2010<br>2011<br>2012<br>2013<br>2014<br>2015<br>2016 | 4.79 B<br>4.83 B<br>5.36 B<br>5.71 B<br>6.02 B<br>6.41 B<br>6.01 B<br>5.78 B<br>5.82 B |
|--------------------------------------------------------------|----------------------------------------------------------------------------------------|
|                                                              | 5.78 B<br>5.82 B<br>6.05 B                                                             |
| 2010                                                         |