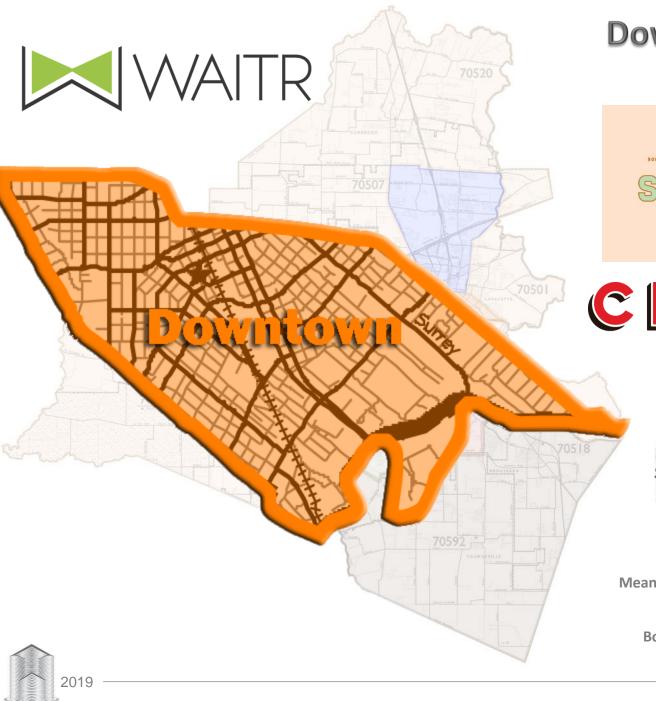

#### **Downtown Lafayette**

Lafayette began its' retail history downtown in 1895.

CENTRAL

PIZZA & BAR

Meaningful momentum in our urban core

**Competition for concepts** 

Both residential and office demand