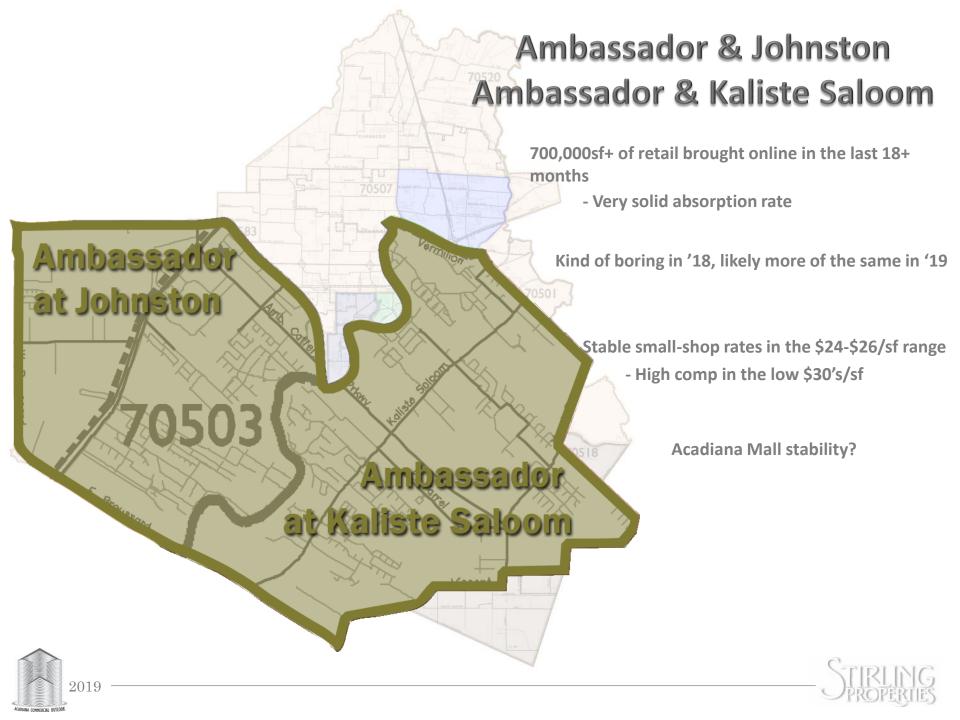

# 2018 Retail Sales

\$6.05 B \( \to 4.01\%\) INCREASE OVER 2017

RESTAURANTS

1.53%

4TH QUARTER **→** 10.47%





#### Other Notable Sales Trends

**WOMEN'S APPAREL** 

3.52%

**SHOES** 

2.31%

**AUTO DEALERS** 

7.43%

**APPLIANCES** 

21.01%

**BOWLING** 

77.75%

**BOOK STORES** 

11.24%

**FUNERAL HOMES** 



5.47%



#### Retail Sales - Actual vs 2.5% Increase





### **Scott and Carencro**



2019



## **North Lafayette**





#### **Downtown Lafayette**

Lafayette began its' retail history downtown in 1895.



CENTRAL

PIZZA & BAR



Meaningful momentum in our urban core

**Competition for concepts** 

Both residential and office demand



# **College at Johnston**









# CBL



















Winn\Dixie |





KOHĽS



???





Sears home & life

















# Lafayette Parish Retail Sales Total 2009-2018

Source: Lafayette Economic Development Authority

| 2009<br>2010<br>2011<br>2012<br>2013<br>2014<br>2015<br>2016 | 4.79 B<br>4.83 B<br>5.36 B<br>5.71 B<br>6.02 B<br>6.41 B<br>6.01 B<br>5.78 B<br>5.82 B |
|--------------------------------------------------------------|----------------------------------------------------------------------------------------|
|                                                              | 5.78 B<br>5.82 B<br>6.05 B                                                             |
| 2010                                                         |