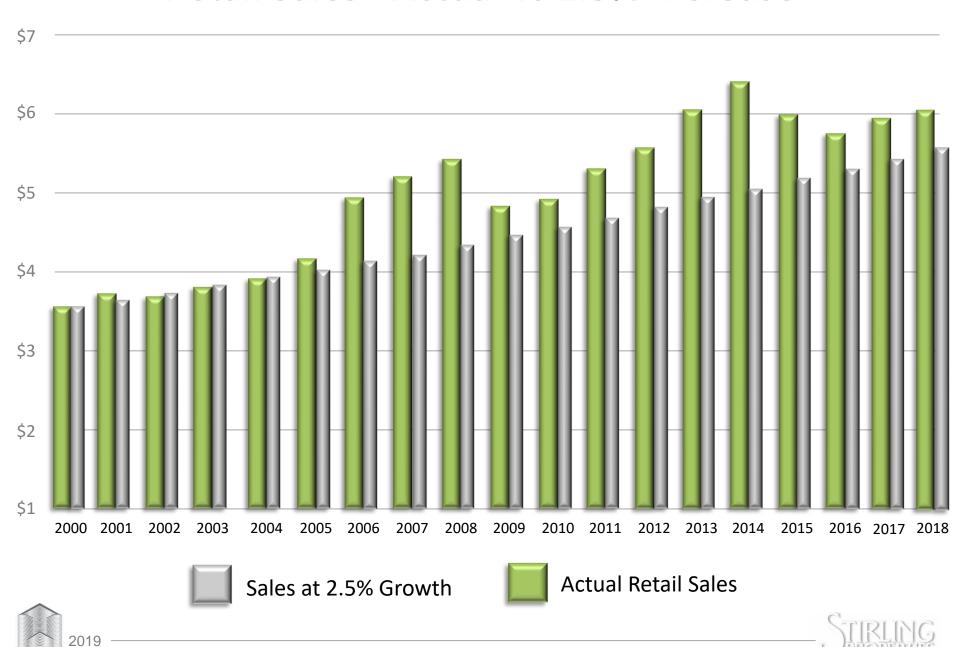

#### Retail Sales - Actual vs 2.5% Increase

# Lafayette Parish Retail Sales Total 2009-2018

Source: Lafayette Economic Development Authority

| 2009<br>2010<br>2011<br>2012<br>2013<br>2014<br>2015<br>2016 | 4.79 B<br>4.83 B<br>5.36 B<br>5.71 B<br>6.02 B<br>6.41 B<br>6.01 B<br>5.78 B<br>5.82 B |
|--------------------------------------------------------------|----------------------------------------------------------------------------------------|
|                                                              | 5.78 B<br>5.82 B<br>6.05 B                                                             |
| 2010                                                         |                                                                                        |