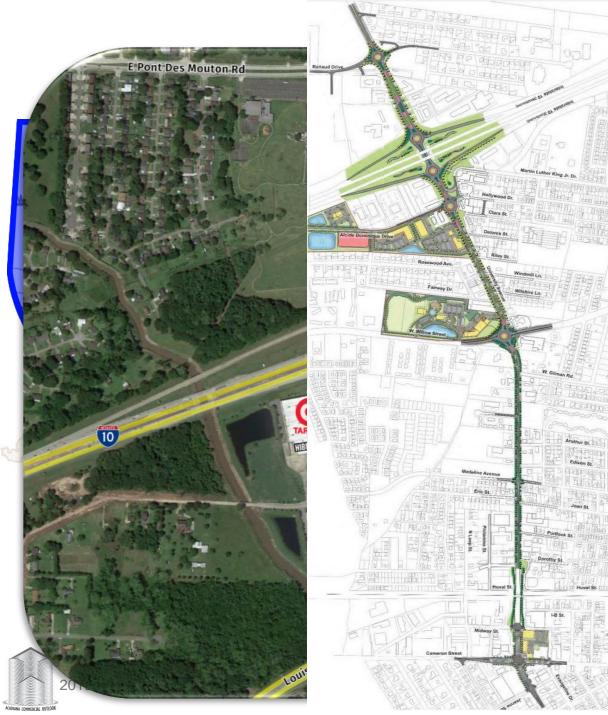

# 2018 Retail Sales

\$6.05 B \( \to 4.01\%\) INCREASE OVER 2017

RESTAURANTS

1.53%

4TH QUARTER **→** 10.47%





#### Other Notable Sales Trends

**WOMEN'S APPAREL** 

3.52%

**SHOES** 

2.31%

**AUTO DEALERS** 

7.43%

**APPLIANCES** 

21.01%

**BOWLING** 

77.75%

**BOOK STORES** 

11.24%

**FUNERAL HOMES** 



5.47%



#### Retail Sales - Actual vs 2.5% Increase





### **Scott and Carencro**



2019



## **North Lafayette**





#### **Downtown Lafayette**

Lafayette began its' retail history downtown in 1895.



CENTRAL

PIZZA & BAR



Meaningful momentum in our urban core

**Competition for concepts** 

Both residential and office demand



# **College at Johnston**









# CBL



















Winn\Dixie |





KOHĽS



???





Sears home & life

















# Lafayette Parish Retail Sales Total 2009-2018

Source: Lafayette Economic Development Authority

| 2009<br>2010<br>2011<br>2012<br>2013<br>2014<br>2015<br>2016 | 4.79 B<br>4.83 B<br>5.36 B<br>5.71 B<br>6.02 B<br>6.41 B<br>6.01 B<br>5.78 B<br>5.82 B |
|--------------------------------------------------------------|----------------------------------------------------------------------------------------|
|