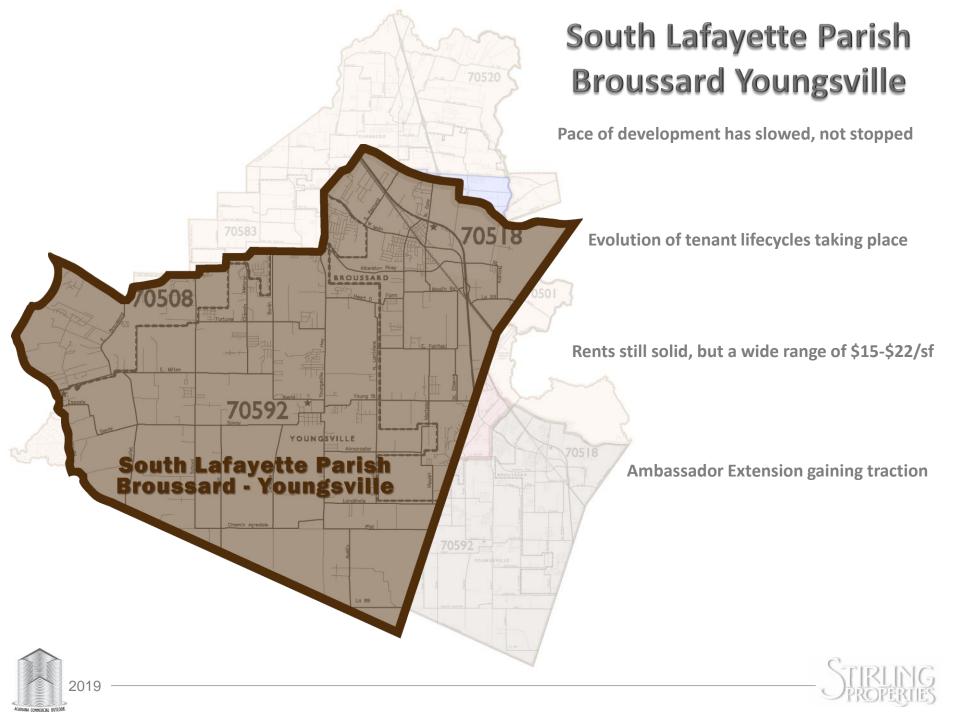

# 2018 Retail Sales

\$6.05 B \( \to 4.01\%\) INCREASE OVER 2017

RESTAURANTS

1.53%

4TH QUARTER **→** 10.47%





#### Other Notable Sales Trends

**WOMEN'S APPAREL** 

3.52%

**SHOES** 

2.31%

**AUTO DEALERS** 

7.43%

**APPLIANCES** 

21.01%

**BOWLING** 

77.75%

**BOOK STORES** 

11.24%

**FUNERAL HOMES** 



5.47%



#### Retail Sales - Actual vs 2.5% Increase





### **Scott and Carencro**



2019



## **North Lafayette**





#### **Downtown Lafayette**

Lafayette began its' retail history downtown in 1895.



CENTRAL

PIZZA & BAR



Meaningful momentum in our urban core

**Competition for concepts** 

Both residential and office demand



# **College at Johnston**









# CBL



















Winn\Dixie |





KOHĽS



???





Sears home & life

















# Lafayette Parish Retail Sales Total 2009-2018

Source: Lafayette Economic Development Authority

| 2009<br>2010<br>2011<br>2012<br>2013<br>2014<br>2015<br>2016 | 4.79 B<br>4.83 B<br>5.36 B<br>5.71 B<br>6.02 B<br>6.41 B<br>6.01 B<br>5.78 B<br>5.82 B |
|--------------------------------------------------------------|----------------------------------------------------------------------------------------|
|                                                              | 5.78 B<br>5.82 B<br>6.05 B                                                             |
| 2010                                                         |