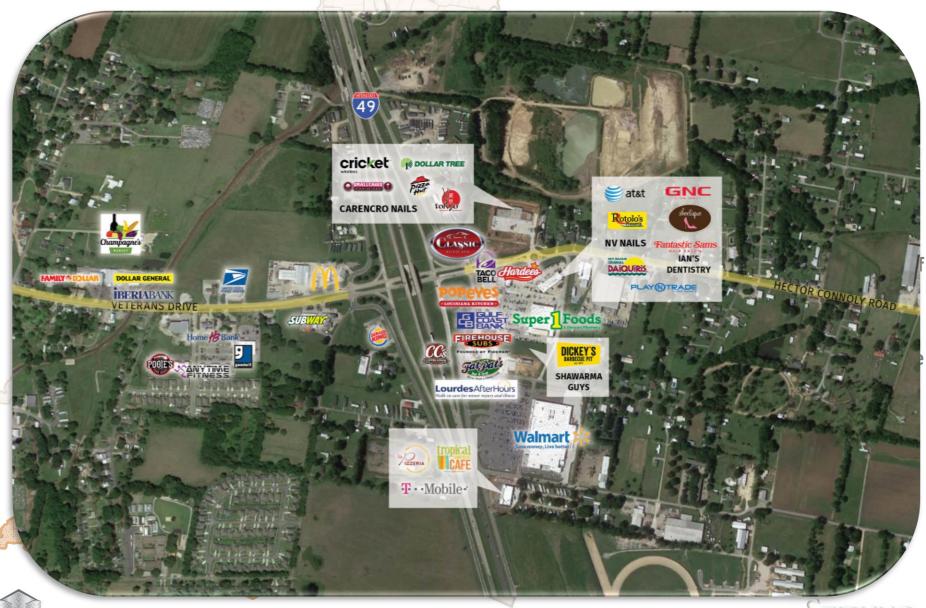

# 2018 Retail Sales

\$6.05 B \( \to 4.01\%\) INCREASE OVER 2017

RESTAURANTS

1.53%

4TH QUARTER **→** 10.47%





#### Other Notable Sales Trends

**WOMEN'S APPAREL** 

3.52%

**SHOES** 

2.31%

**AUTO DEALERS** 

7.43%

**APPLIANCES** 

21.01%

**BOWLING** 

77.75%

**BOOK STORES** 

11.24%

**FUNERAL HOMES** 



5.47%



#### Retail Sales - Actual vs 2.5% Increase





### **Scott and Carencro**



2019



## **North Lafayette**





#### **Downtown Lafayette**

Lafayette began its' retail history downtown in 1895.



CENTRAL

PIZZA & BAR



Meaningful momentum in our urban core

**Competition for concepts** 

Both residential and office demand



# **College at Johnston**









# CBL



















Winn\Dixie |





KOHĽS



???





Sears home & life

















# Lafayette Parish Retail Sales Total 2009-2018

Source: Lafayette Economic Development Authority

| 2009<br>2010<br>2011<br>2012<br>2013<br>2014<br>2015<br>2016 | 4.79 B<br>4.83 B<br>5.36 B<br>5.71 B<br>6.02 B<br>6.41 B<br>6.01 B<br>5.78 B<br>5.82 B |
|--------------------------------------------------------------|----------------------------------------------------------------------------------------|
|